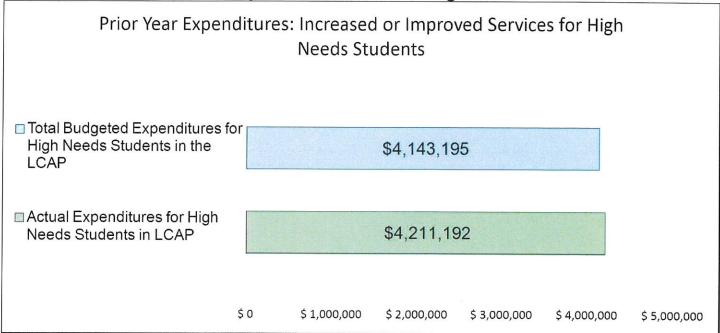

e LCAP and \$20,308,968 is not included in the LCAP. The budgeted expenditures that are not included in the LCAP will be used for the following:

Operational expenses.

# Increased or Improved Services for High Needs Students in the LCAP for the 2024-25 School Year

In 2024-25, Lakeside Union School District is projecting it will receive \$3,840,833 based on the enrollment of foster youth, English learner, and low-income students. Lakeside Union School District must describe how it intends to increase or improve services for high needs students in the LCAP. Lakeside Union School District plans to spend \$3,840,833 towards meeting this requirement, as described in the LCAP.

# **LCFF Budget Overview for Parents**

Update on Increased or Improved Services for High Needs Students in 2023-24



This chart compares what Lakeside Union School District budgeted last year in the LCAP for actions and services that contribute to increasing or improving services for high needs students with what Lakeside Union School District estimates it has spent on actions and services that contribute to increasing or improving services for high needs students in the current year.

The text description of the above chart is as follows: In 2023-24, Lakeside Union School District's LCAP budgeted \$4,143,195 for planned actions to increase or improve services for high needs students. Lakeside Union School District actually spent \$4,211,192 for actions to increase or improve services for high needs students in 2023-24.

# **Local Control and Accountability Plan**

The instructions for completing the L