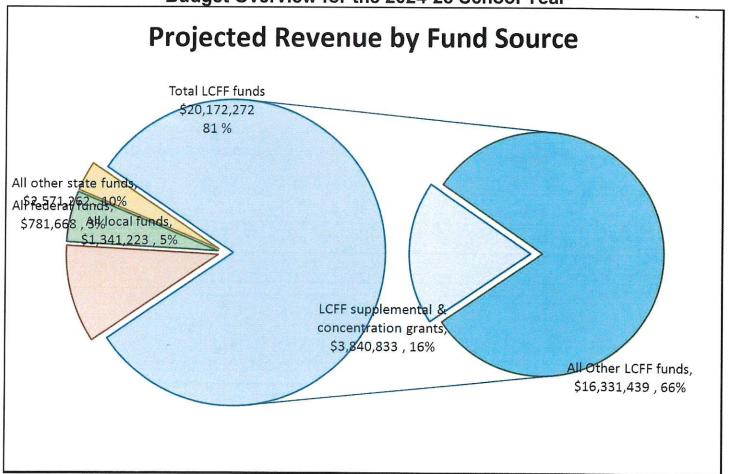

s/City/Sate/Zin          | 3: 1- MI CV1 -1 -3 11 |

See Hourly Rate Schedule Above

# **LCFF Budget Overview for Parents**

Local Educational Agency (LEA) Name: Lakeside Union School District

CDS Code: 15-63552-0000000

School Year: 2024-25 LEA contact information:

Ty Bryson

District Superintendent tbryson@lakesideusd.org

661-836-6658

School districts receive funding from different sources: state funds under the Local Control Funding Formula (LCFF), other state funds, local funds, and federal funds. LCFF funds include a base level of funding for all LEAs and extra funding - called "supplemental and concentration" grants - to LEAs based on the enrollment of high needs students (foster youth, English learners, and low-income students).

**Budget Overview for the 2024-25 School Year** 



This chart shows the total general purpose revenue Lakeside Union School District expects to receive in the coming year from all sources.

The text description for the above chart is as follows: The total revenue projected for Lakeside Union School District is \$24,866,425, of which \$20,172,272 is Local Control Funding Formula (LCFF), \$2,571,262 is other state funds, \$1,341,223 is local funds, and \$781,668 is federal funds. Of the \$20,172,272 in LCFF Funds, \$3,840,833 is generated based on the enrollment of high needs students (foster youth, English learner, and low-income students).

# **LCFF Budget Overview for Parents**

The LCFF gives school districts more flexibility in deciding how to use state funds. In exchange, school districts must work with parents, educators, students,