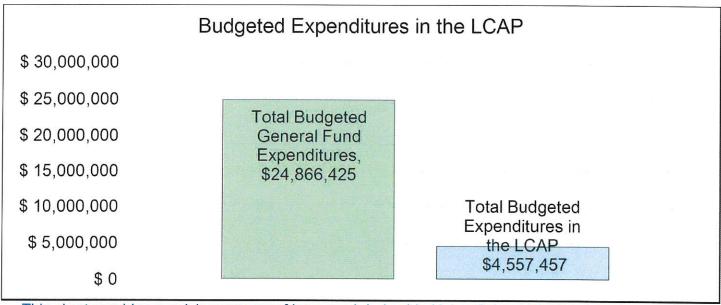

s.

The text description for the above chart is as follows: The total revenue projected for Lakeside Union School District is \$24,866,425, of which \$20,172,272 is Local Control Funding Formula (LCFF), \$2,571,262 is other state funds, \$1,341,223 is local funds, and \$781,668 is federal funds. Of the \$20,172,272 in LCFF Funds, \$3,840,833 is generated based on the enrollment of high needs students (foster youth, English learner, and low-income students).

# **LCFF Budget Overview for Parents**

The LCFF gives school districts more flexibility in deciding how to use state funds. In exchange, school districts must work with parents, educators, students, and the community to develop a Local Control and Accountability Plan (LCAP) that shows how they will use these funds to serve students.



This chart provides a quick summary of how much Lakeside Union School District plans to spend for 2024-25. It shows how much of the total is tied to planned actions and services in the LCAP.

The text description of the above chart is as follows: Lakeside Union School District plans to spend \$24,866,425 for the 2024-25 school year. Of that amount, \$4,557,457 is tied to actions/services in the LCAP and \$20,308,968 is not included in the LCAP. The budgeted expenditures that are not included in the LCAP will be used for the following:

Operational expenses.

# Increased or Improved Services for High Needs Students in the LCAP for the 2024-25 School Year

In 2024-25, Lakeside Union School District is projecting it will receive \$3,840,833 based on the enrollment of foster youth, English l